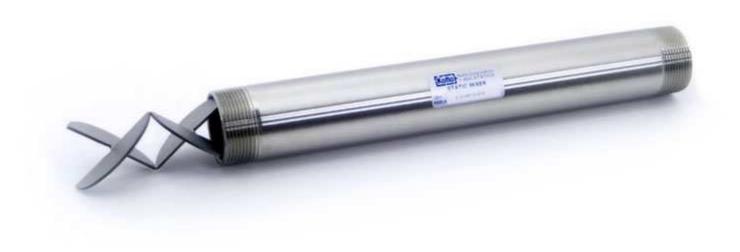

## Stock Stainless steel Static Mixers, Series 275

Koflo carries a complete line of stainless steel static mixers, in stock for immediate delivery. Stainless steel static mixers in sizes 3/8"- 2" are available in both 304L & 316L stainless steel with either 6 or 12 mixing elements. All mixers are welded into a schedule 40 housing and come complete with male NPT threaded ends.