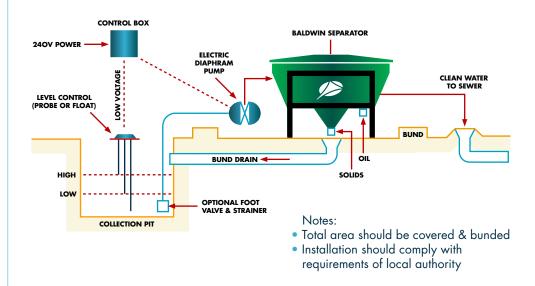

Complete package systems, including Pumps, Level Controls, Low Voltage Panels are available for all applications.

## Benefits of Enhanced Gravity Separators

- No moving parts minimum maintenance
- Gravity or pumped flow basic unit or auto system
- Sludge dewatering options
- Chemical resistant Polyethylene and Polypropylene components
- Performance guarantees available
- Easy and quick to install
- Effluent qualities to less than 10ppm.