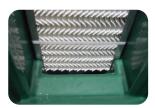

## OIL & SOLIDS SEPARATORS SMALL PACKAGED UNITS

BM and MP Models Designed and built in Australia by Baldwin Industrial Systems.

- Tough and compact
- Modular plate pack
- Specific design to prevent blocking
- Various sizes and configurations
- 'Approved' by most Australian Authorities
- First Flush, storm by-pass configurations

## Benefits of Enhanced Gravity Separators

- No moving parts minimum maintenance
- Gravity or pumped flow basic unit or auto system
- Sludge dewatering options
- Chemical resistant Polyethylene and Polypropylene components
- Performance guarantees available
- Easy and quick to install
- Effluent qualities to less than 10ppm.