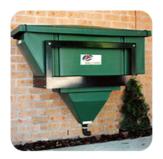

## OIL & SOLIDS SEPARATORS SMALL PACKAGED UNITS

BM and MP Models Designed and built in Australia by Baldwin Industrial Systems.

- Tough and compact
- Modular plate pack
- Specific design to prevent blocking
- Various sizes and configurations
- 'Approved' by most Australian Authorities
- First Flush, storm by-pass configurations

## Benefits of Enhanced Gravity Separators

- No moving parts minimum maintenance
- Gravity or pumped flow basic unit or auto system
- Sludge dewatering options
- Chemical resistant Polyethylene and Polypropylene components
- Performance guarantees available
- Easy and quick to install
- Effluent qualities to less than 10ppm.